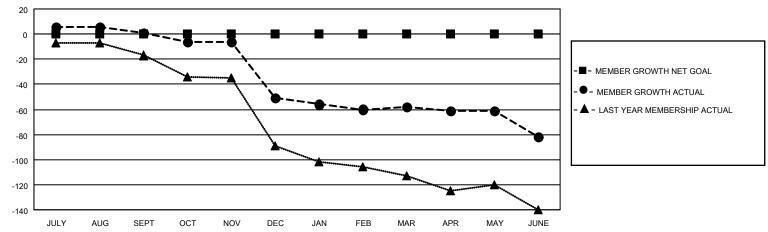

## District 29 C

| Results | 20 | Of. | 6/30/ | 2023 |
|---------|----|-----|-------|------|
|         |    |     |       |      |

| Clubs                 |               |           | Members               |               |                        |                         |                                                    |
|-----------------------|---------------|-----------|-----------------------|---------------|------------------------|-------------------------|----------------------------------------------------|
| RESULTS FOR 2022-2023 |               |           | RESULTS FOR 2022-2023 |               |                        |                         |                                                    |
| QUARTER               | NEW CLUB GOAL | NEW CLUBS | DROPPED CLUBS         | QUARTER MEMB  | EER GROWTH NET<br>GOAL | MEMBER GROWTH<br>ACTUAL | DROPPED<br>MEMBERS ACTUAL<br>(including transfers) |
| JULY/AUG/SEPT         | 0             | 0         | 0                     | JULY/AUG/SEPT | 0                      | 12                      | 7                                                  |
| OCT/NOV/DEC           | 0             | 0         | 2                     | OCT/NOV/DEC   | 0                      | 24                      | 74                                                 |
| JAN/FEB/MAR           | 0             | 0         | 0                     | JAN/FEB/MAR   | 0                      | 51                      | 37                                                 |
| APR/MAY/JUNE          | 0             | 0         | 2                     | APR/MAY/JUNE  | 0                      | 23                      | 44                                                 |

### GOALS AND ACTUAL MEMBERS CUMULATIVE

| DROPPED CLUBS: 4 |     | 24 CLUBS OF 51 ADDED 1 OR<br>MORE NEW MEMBERS | GENDER DISTRIBUTION       |              |  |
|------------------|-----|-----------------------------------------------|---------------------------|--------------|--|
|                  |     |                                               | MALE                      | 578 (65.09%) |  |
|                  |     |                                               | FEMALE                    | 308 (34.68%) |  |
| DROPPED MEMBERS  |     |                                               | NON BINARY                | 0 (0.00%)    |  |
|                  |     |                                               | PREFER NOT TO ANSWER      | 2 (0.23%)    |  |
| DECEASED         | 26  |                                               |                           | ,            |  |
| CLUB CANCELLED   | 49  | CLICK HERE FOR CUMULATIVE                     | TOTAL FAMILY UNIT MEMBERS | 214          |  |
| OTHER            | 87  | MEMBERSHIP DATA                               |                           |              |  |
| TOTAL            | 162 |                                               | FAMILY MEMBERS PAYING HAI | F DUES 108   |  |
|                  |     |                                               |                           |              |  |